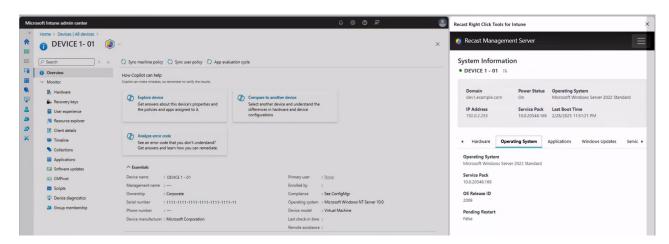

# Run System Information in Intune

Last Modified on 06.24.25

When you run Right Click Tools using the browser extension in Intune, opening the System Information tool for a single device launches the Recast side panel in your browser.

#### To run the tool in Intune:

- 1. On the **All Devices** page, click the Recast icon to the right of the page name.
- 2. In the Recast side panel that opens, use the search and filter functions to limit the device list (optional).
- 3. Select one or more devices to run the action against. We recommend choosing fewer than 50 devices.
- 4. Select Right Click Tools > Console Tools > System Information.

### View System Information Results

System Information results for a **single device** display within the Recast side panel in your browser window.

System Information results for **multiple devices**, or when Right Click Tools cannot reach RMS, display within the Console Extension window