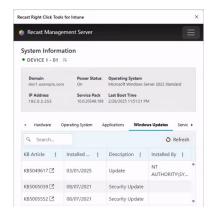

### View System Information Results

System Information results for a **single device** display within the Recast side panel in your browser window.

System Information results for **multiple devices**, or when Right Click Tools cannot reach RMS, display within the Console Extension window

# Sort and Filter System Information

In the Recast side panel, you can rearrange the column order by dragging any header to another position.

Sort or filter columns by clicking the vertical ellipsis to the right of a column heading and selecting options from the drop-down menu. Click **Apply** to save your changes.