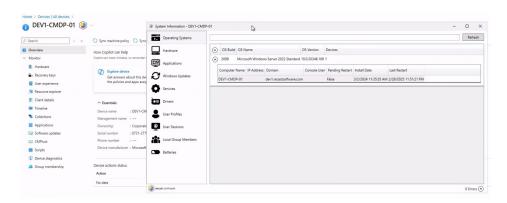

### View System Information Results

System Information results for a **single device** display within the Recast side panel in your browser window.

System Information results for **multiple devices**, or when Right Click Tools cannot reach RMS, display within the Console Extension window