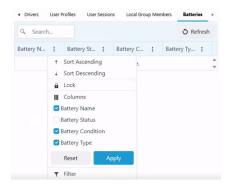

# Sort and Filter System Information

In the Recast side panel, you can rearrange the column order by dragging any header to another position.

Sort or filter columns by clicking the vertical ellipsis to the right of a column heading and selecting options from the drop-down menu. Click **Apply** to save your changes.