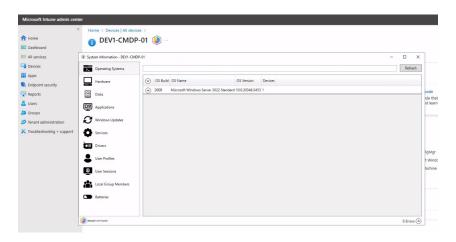

When running the System Information tool for a single device, results will appear in the Recast side panel.

**TROUBLESHOOTING**: If a Right Click Tools menu does not appear, right-click on the Recast or Extensions icon in the browser toolbar, choose **Manage extensions**, disable and re-enable the browser extension, and relaunch the browser.