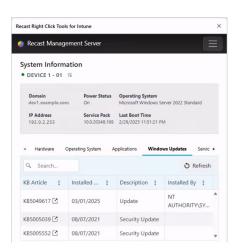

When running the System Information tool for a single device, results will appear in the Recast side panel.

**TROUBLESHOOTING**: If a Right Click Tools menu does not appear, right-click on the Recast or Extensions icon in the browser toolbar, choose **Manage extensions**, disable and re-enable the browser extension, and relaunch the browser.