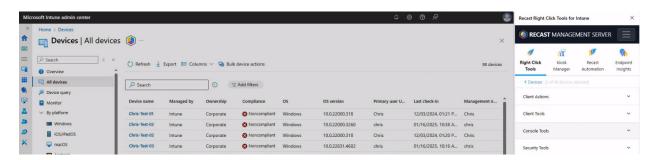

To open Right Click Tools menus within Intune:

- 1. Log into intune.microsoft.com.
- 2. Navigate to a **Devices** page, such as **All devices**.
- 3. Click the Recast Software icon to the right of the page name.

TIP: You can also open Right Click Tools by highlighting a full device name or IP address and right-clicking on it.

On the **All devices** page, clicking the Recast icon will open the Recast side panel, where you can then multi-select devices. For feature requirements and details, see Run Multi-Device Actions in Intune.