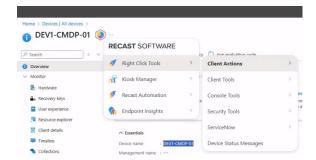

On an **individual device page**, or when Right Click Tools cannot connect to a Recast Management Server, clicking the Recast icon will open the Right Click Tools menus in the main window.

4. Navigate through Right Click Tools menus and select a tool.

The first time you run a Recast action, you'll need to confirm that you want Intune to open the Recast.ConsoleExtension by clicking **Open** or enabling the **Always allow** option.

For most tools, the results window will appear over the Intune page.