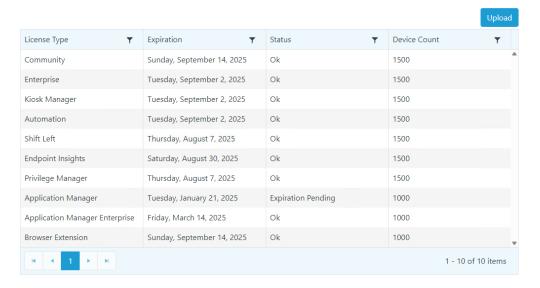

Details shown:

- License Type:
  - Right Click Tools Enterprise
  - Right Click Tools Community
  - Kiosk Manager
  - Recast Automation
  - Endpoint Insights
  - o Privilege Manager
  - Application Manager
  - Browser Extension
- Expiration date
- Status of license
- Device Count