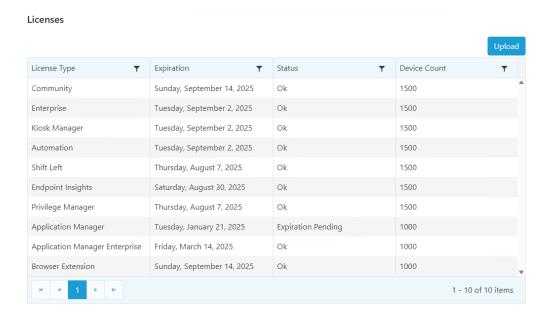

## View Recast Software License Details

Last Modified on 04.14.25

When Right Click Tools is connected to Recast Management Server, the Recast Agent will automatically update licensing information from RMS when a new software version is installed. You can check the expiration date, status, device count of all your Recast product licenses in the Recast Management Server interface.

To view licensing details in the Recast Management Server interface:

- 1. Access your Recast Management Server at https://<ServerFQDN>:<Port> in a web browser.
- 2. Navigate to **Administration** > **Licenses**.