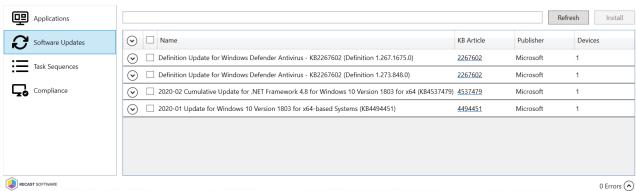

## Software Updates

Last Modified on 05.06.25

The **Remote Software Center** - **Software Updates** tab shows software updates available for your devices. You can select individual updates to install or choose to install all missing updates. If multiple devices are selected when opening the Remote Software Center, the updates will start on all selected devices.

Click the caret to the left of each software update to display the **Compliance State** and **Evaluation State**, as well as the **Percent Complete** and the **Error Code** of any attempted update that has failed.

To install missing software updates, select the desired updates and click **Install**.

After kicking off the remote install, the tool displays progress (of the kick-off, not the installation itself). Devices are sorted according to success.