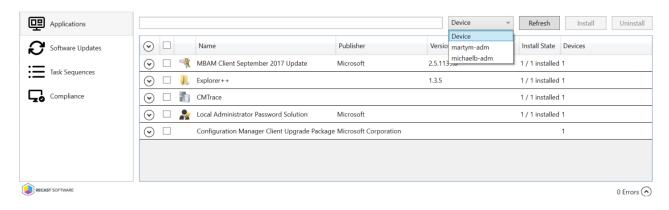

## **Applications**

Last Modified on 07.31.23

The **Remote Software Center** - **Applications** tab displays applications deployed to devices selected in the Configuration Manager console. The table includes details about the **Publisher**, **Version**, **Install State**, and the number of **Devices** on which the application is installed.

You can filter the applications by devices or users, and sort information by clicking any column header. Expand a table row to display details about the devices on which the application is deployed. For each device, the table shows the install **Status** of the application, when it was **Last Evaluated** and **Last Run**, and any **Error Code**.