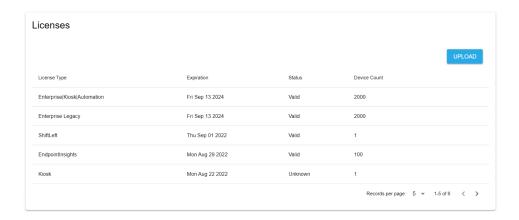

## View Privilege Manager License

Last Modified on 11.22.23

You can view and manage all of your Recast Software licenses on the RMS **Licenses** page.

To view licensing details:

- 1. Access your Recast Management Server at https://<ServerFQDN>:<Port> in a web browser.
- 2. Navigate to **Administration** > **Licenses**.

Details shown:

• **License Type**: Right Click Tools Enterprise, Community, Shift Left, Kiosk Manager, Automation, Endpoint Insights, Privilege Manager

**NOTE**: Shift Left licenses appear in the Licenses list but can't be managed from within the Recast Management Server interface.

- Expiration date
- Status of license
- Device Count